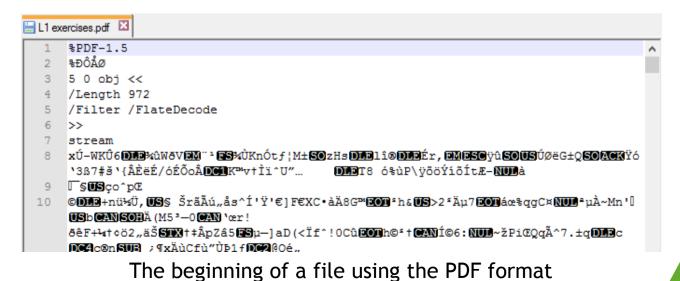

#### File formats

- All data on a computer is stored in binary
- However, a program encodes files in its own way; this is the file format
- A program will be unable to open a file if it does not understand the file format