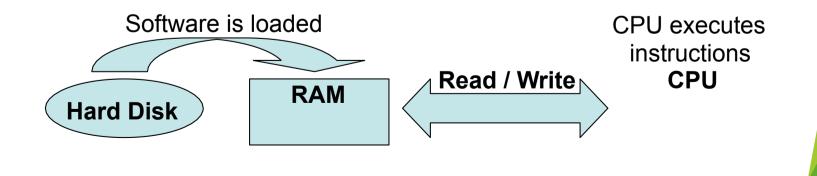

### What is software?

- Aka 'programs' or 'apps'. Instructions and other data used by the computer
- User can perform tasks and interact with the hardware through software
- Loaded from secondary memory into primary memory, where it is executed by the CPU